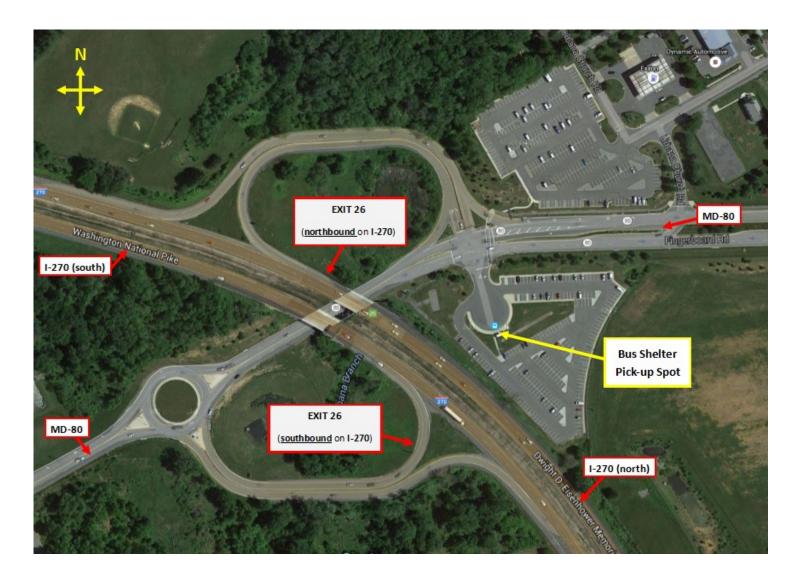

### **DIRECTIONS:**

The Park & Ride lot is east of I-270 and south of MD-80.

**From NORTHBOUND I-270:** Take Exit 26 (MD-80, Urbana). At the end of the ramp, cross MD-80 into the Park & Ride lot on the south side of MD-80.

**From SOUTHBOUND I-270:** Take Exit 26 (MD-80, Urbana). At the end of the ramp, turn right on MD-80. Turn right at the traffic light into the Park & Ride lot on the south side of MD-80.

### **BUS PICK-UP:**

Wait for the bus at the BUS SHELTER.