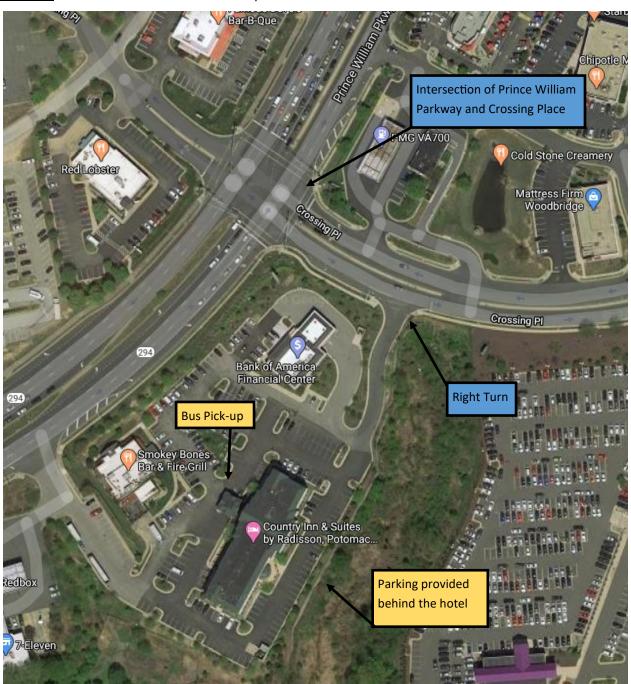

## **DIRECTONS:**

The Country Inn & Suites, Potomac Mills is west of I-95 on Prince William Parkway.

**From SOUTHBOUND I-95:** Take Exit 158B for VA-294/Prince William Parkway West towards Manassas. Continue into Price William Parkway WEST. Use the left two lanes to take a left onto Crossing Place and an immediate right at the Bank of America. Proceed to the Country Inn and Suites.

**From NORTHBOUND I-95:** Take Exit 158B for VA-294/Prince William Parkway West towards Manassas. Continue into Prince William Parkway West. Use the left two lanes to take a left onto Crossing Place and an immediate right at the Bank of America. Proceed to the Country Inn and Suites.

**PARKING:** is free. Park behind the hotel.

BUS PICK-UP: Wait for the EYRE bus under the portico at the front entrance.