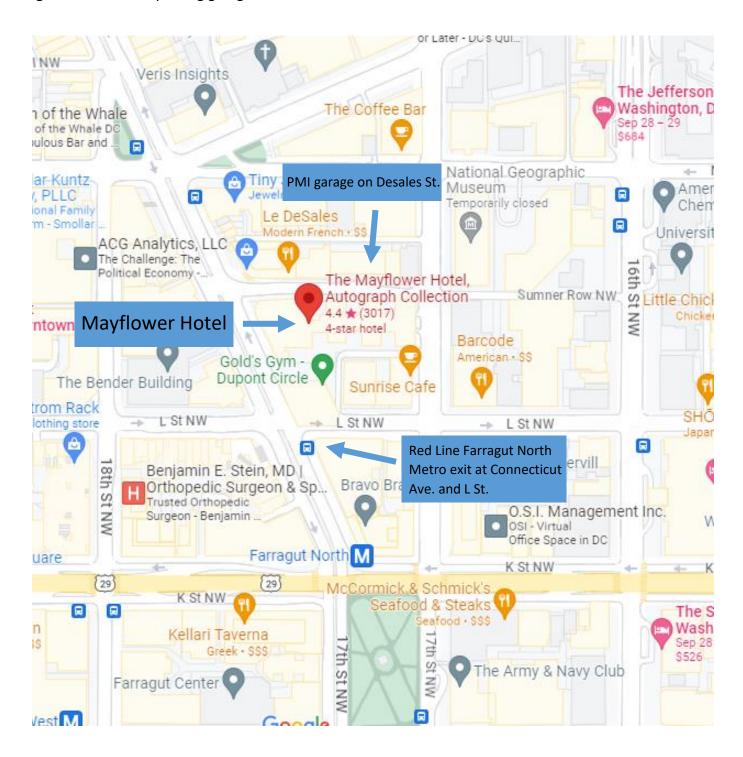

## 1127 Connecticut Avenue NW, Washington DC

The **Eyre bus** normally departs and returns from DSales Street NW, just east of Connecticut Avenue (on the north side of the Mayflower Hotel). The bus does NOT normally wait on Connecticut Avenue.

**Metro:** Take the Red Line to the FARRAGUT NORTH station. Exit onto Connecticut Avenue and L Street. Walk a block north on Connecticut Avenue, passing the main entrance to the Mayflower Hotel, and turn right onto DeSales Street.

Car: DeSales Street is one way eastbound between Conneticut Avenue and 17<sup>th</sup> Street.

Parking: Use the 24-PMI parking garage at 1725 DeSales Street. PMI information: 202-785-9191.