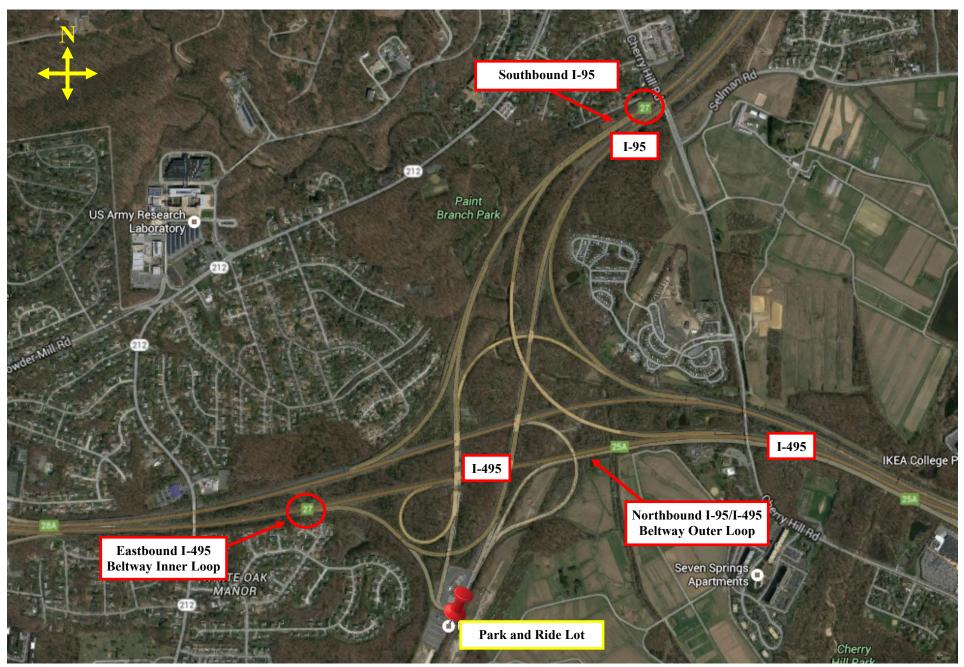

# Beltway/I-95, Exit-27 Carpool Parking (The Carpool Lot can only be accessed from I-95 or the Beltway)

#### **DIRECTIONS:**

From SOUTHBOUND I-95/NORTHEAST BOUND I-495 Beltway: From I-495/Beltway, keep right at the fork for the 270 spur to continue on I-495/Beltway towards Silver Spring. Use the right lane to take Exit 27 for I-95 N toward Baltimore. Use the right lane to exit for WEIGH STATION/PARK & RIDE.

From NORTHBOUND I-95/I-495 (Beltway Outer Loop): Use second lane from the right at Exit 27 to take on I-95/I-495 WEST towards Silver Spring/Bethesda. Take the left exit for the WEIGH STATION. Keep left again for the CARPOOL PARKING.

## I-495, Exit 27 Carpool Parking Lot—Wide View