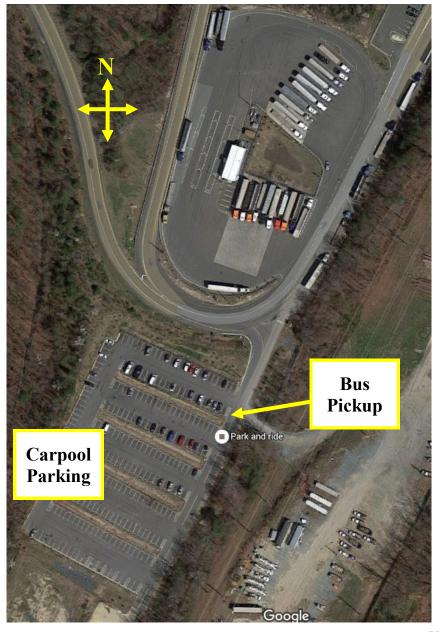

#### **PARKING:**

Follow the signs on RIGHT into the CARPOOL parking area adjacent to the truck inspection station. Parking is free in this lot. For more information, please visit https://maryland.maps.arcgis.com/apps/webappviewer/index.html?id=346cc9c1f3b949b5a5104e0303129a95

### **BUS PICK-UP:**

Wait for the EYRE bus on the grass island closest to the entrance.