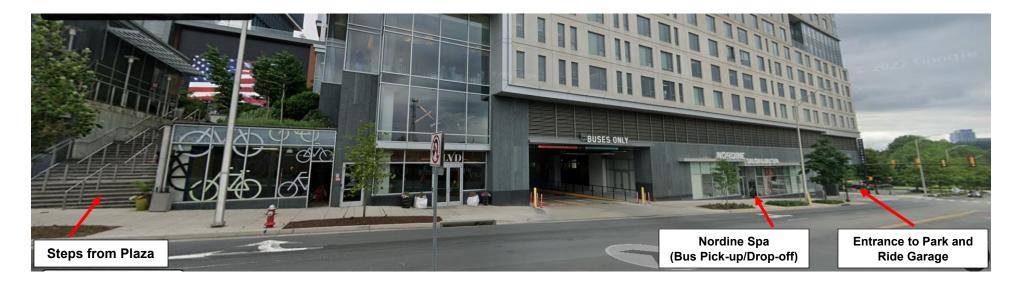

### **EYRE BUS PICKUP:**

In the garage take either elevator to P1 (Plaza Level). On the north side of the open plaza, head to the left of FOUNDING FARMERS restaurant and down a few steps to the sidewalk on Reston Station Blvd. On the sidewalk, turn left and walk a few yards to the front of NORDINE SALON & DAY SPA where the Eyre bus will pickup and dropoff. If the weather is inclement you can wait under cover just inside the BUSES ONLY entrance very close to NORDINE.

## METRO DIRECTIONS (SILVER LINE to Wiehle-Reston East station):

After the exit gates you'll see the "EXIT" and "BUS" signs with directional arrows above the Metro fare card machines. Take the left exit titled "NORTH ENTRANCE" and follow the pedestrian bridge into Reston Station. When you exit the bridge, in the open plaza, head to the left of FOUNDING FARMERS restaurant and down a few steps to the sidewalk on Reston Station Blvd. On the sidewalk, turn left and walk a few yards to the front of NORDINE SALON & DAY SPA where the Eyre bus will pickup and dropoff. If the weather is inclement you can wait under cover just inside the BUSES ONLY entrance very close to NORDINE.