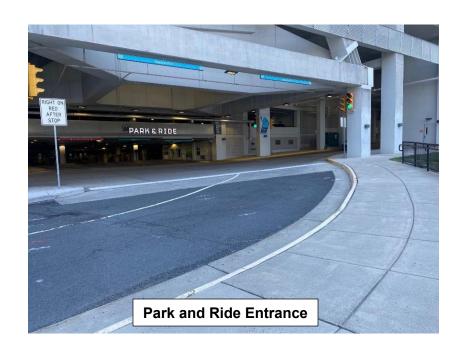

### **DRIVING DIRECTIONS:**

The Wiehle-Reston East Metro Park & Ride Garage is north of VA-267, west of Wiehle Ave, and accessed from Reston Station Blvd. There is signage for the Park & Ride Garage.

From EASTBOUND VA-267: Take Exit 13 for Wiehle Ave. Turn left onto Wiehle Ave. At the second traffic light turn left onto Reston Station Blvd. Turn LEFT at the SECOND traffic light (Nordine Salon & Day Spa will be on your left when at that traffic light). Continue into the "PARK & RIDE" Garage. (Do NOT turn left at the FIRST traffic light into the "ParkX" garage.)

**From WESTBOUND VA-267:** Take Exit 13 for State Rte 828/Wiehle Ave. Turn right onto Wiehle Ave. At the first traffic light turn left onto Reston Station Blvd. Turn LEFT at the SECOND traffic light (Nordine Salon & Day Spa will be on your left when at that traffic light). Continue into the "PARK & RIDE" Garage. (Do NOT turn left at the FIRST traffic light into the "ParkX" garage.)

**From NORTHBOUND on Wiehle Ave:** Turn LEFT onto Reston Station Blvd. Turn LEFT at the SECOND traffic light (Nordine Salon & Day Spa will be on your left when at that traffic light). Continue into the "PARK & RIDE" Garage. (Do NOT turn left at the FIRST traffic light into the "ParkX" garage.)

**From SOUTHBOUND on Wiehle Ave:** Turn RIGHT onto Reston Station Blvd. Turn LEFT at the SECOND traffic light (Nordine Salon & Day Spa will be on your left when at that traffic light). Continue into the "PARK & RIDE" Garage. (Do NOT turn left at the FIRST traffic light into the "ParkX" garage.)

### **PARKING:**

In the PARK & RIDE garage, park on PARKING LEVEL G7, the overnight and long-term parking level. \*\*Remember where you parked! Note the parking level and the markings on the closest pillar.\*\* Parking at Wiehle-Reston East Metro Garage is \$4.95 per day – collected on exit Monday through Friday. For parking information please visit www.wmata.com or call Metro Customer Information at 202.637.7000.