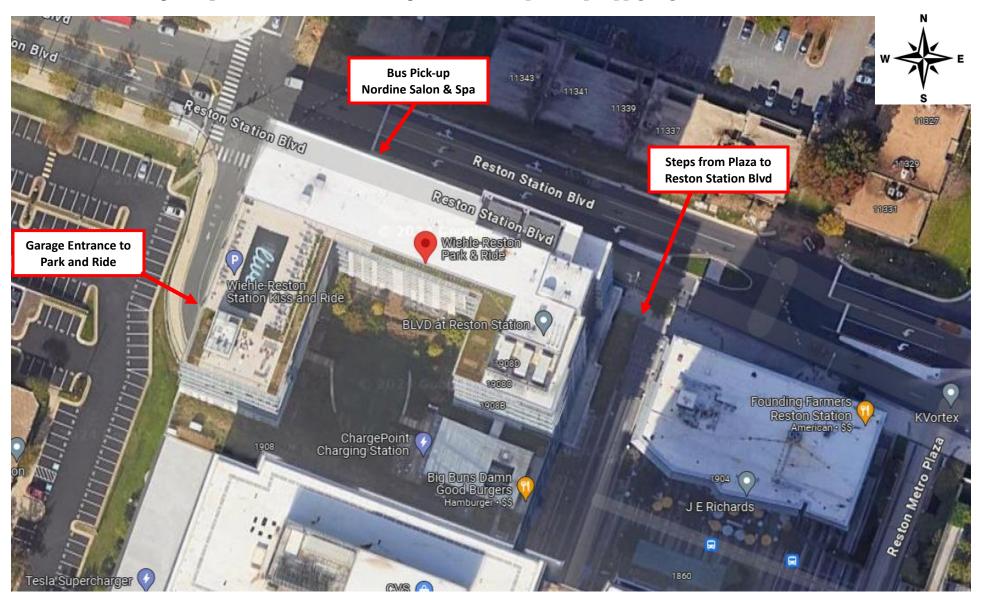

### **DRIVING DIRECTIONS:**

The Wiehle-Reston East Metro Park & Ride Garage is north of VA-267, west of Wiehle Ave, and accessed from Reston Station Blvd. There is signage for the Park & Ride Garage.

From EASTBOUND VA-267: Take Exit 13 for Wiehle Ave. Turn left onto Wiehle Ave. At the second traffic light turn left onto Reston Station Blvd. Turn LEFT at the SECOND traffic light (Nordine Salon & Day Spa will be on your left when at that traffic light). Continue into the "PARK & RIDE" Garage. (Do NOT turn left at the FIRST traffic light into the "ParkX" garage.)

**From WESTBOUND VA-267:** Take Exit 13 for State Rte 828/Wiehle Ave. Turn right onto Wiehle Ave. At the first traffic light turn left onto Reston Station Blvd. Turn LEFT at the SECOND traffic light (Nordine Salon & Day Spa will be on your left when at that traffic light). Continue into the "PARK & RIDE" Garage. (Do NOT turn left at the FIRST traffic light into the "ParkX" garage.)

**From NORTHBOUND on Wiehle Ave:** Turn LEFT onto Reston Station Blvd. Turn LEFT at the SECOND traffic light (Nordine Salon & Day Spa will be on your left when at that traffic light). Continue into the "PARK & RIDE" Garage. (Do NOT turn left at the FIRST traffic light into the "ParkX" garage.)

**From SOUTHBOUND on Wiehle Ave:** Turn RIGHT onto Reston Station Blvd. Turn LEFT at the SECOND traffic light (Nordine Salon & Day Spa will be on your left when at that traffic light). Continue into the "PARK & RIDE" Garage. (Do NOT turn left at the FIRST traffic light into the "ParkX" garage.)

### **PARKING:**

In the PARK & RIDE garage, park on PARKING LEVEL G7, the overnight and long-term parking level. \*\*Remember where you parked! Note the parking level and the markings on the closest pillar.\*\* Parking at Wiehle-Reston East Metro Garage is \$4.95 per day – collected on exit Monday through Friday. For parking information please visit www.wmata.com or call Metro Customer Information at 202.637.7000.

### **EYRE BUS PICKUP:**

In the garage take either elevator to P1 (Plaza Level). On the north side of the open plaza, head to the left of FOUNDING FARMERS restaurant and down a few steps to the sidewalk on Reston Station Blvd. On the sidewalk, turn left and walk a few yards to the front of NORDINE SALON & DAY SPA where the Eyre bus will pickup and dropoff. If the weather is inclement you can wait under cover just inside the BUSES ONLY entrance very close to NORDINE.

## METRO DIRECTIONS (SILVER LINE to Wiehle-Reston East station):

After the exit gates you'll see the "EXIT" and "BUS" signs with directional arrows above the Metro fare card machines. Take the left exit titled "NORTH ENTRANCE" and follow the pedestrian bridge into Reston Station. When you exit the bridge, in the open plaza, head to the left of FOUNDING FARMERS restaurant and down a few steps to the sidewalk on Reston Station Blvd. On the sidewalk, turn left and walk a few yards to the front of NORDINE SALON & DAY SPA where the Eyre bus will pickup and dropoff. If the weather is inclement you can wait under cover just inside the BUSES ONLY entrance very close to NORDINE.

# **Wiehle-Reston East Directions**

Google Maps Pin to Park & Ride Garage Entrance: <a href="https://maps.app.goo.gl/XVDoLJ1kZ9NwXJXSA">https://maps.app.goo.gl/XVDoLJ1kZ9NwXJXSA</a>