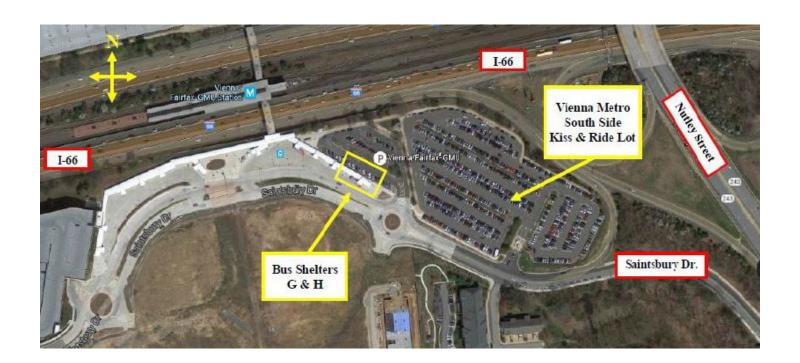

## Vienna Metro South-Side Kiss & Ride, Fairfax, VA

Interstate-66, Exit 62 & Virgrinia-234/Nutley Street

#### From Eastbound I-66

Exit 62 (VA-243, Nutley St.) and follow signs for Nutley St. South towards Fairfax. Watch for a right exit from the ramp for Metro parking.

If you miss the Metro Parking exit, you will be on southbound Nutley St. Tum right at the first traffic light and follow Saintsbury Dr. into the Metro Station.

# **Parking**

The South-Side Vienna Metro Parking is south of 1-66 and west of Nutley Street. Follow signs to KISS & RIDE parking. Parking at Metro-operated lots is free on weekends and federal holidays. For weekday parking information visit <a href="https://www.wmata.com/">https://www.wmata.com/</a> or call Metro Customer Information at (202) 637-7000.

### **Bus Pick-up**

Wait for the Eyre bus at bus shelter G or H.