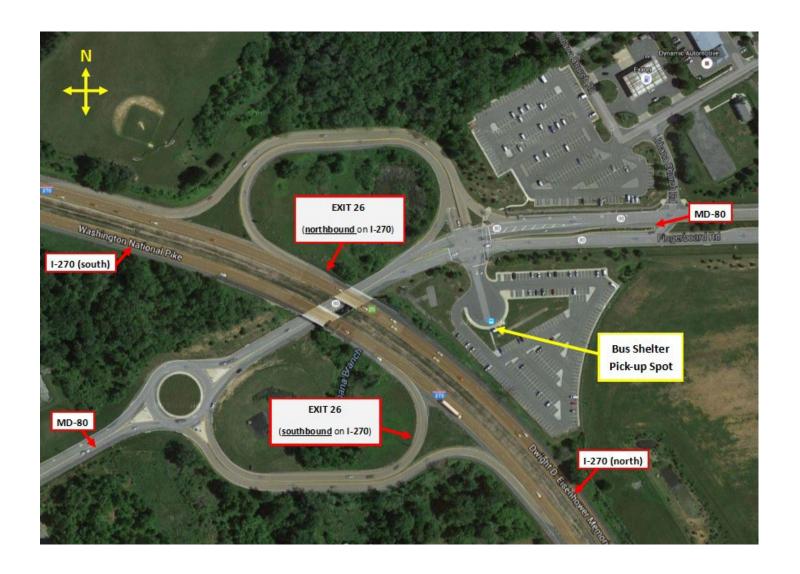

# Urbana Park & Ride, Urbana, MD

Interstate-270 (Exit 26) & Maryland-80

#### From Northbound I-270

Take Exit 26 (MD-80, Urbana). At the end of the ramp, cross MD-80 into the Park & Ride lot on the south side of MD-80.

#### From Southbound I-270

Take Exit 26 (MD-80, Urbana). At the end of the ramp, turn right on MD-80. Turn right at the traffic light into the Park & Ride lot on the south side of MD-80.

## **Bus Pick-up**

Wait for the bus at the bus shelter.