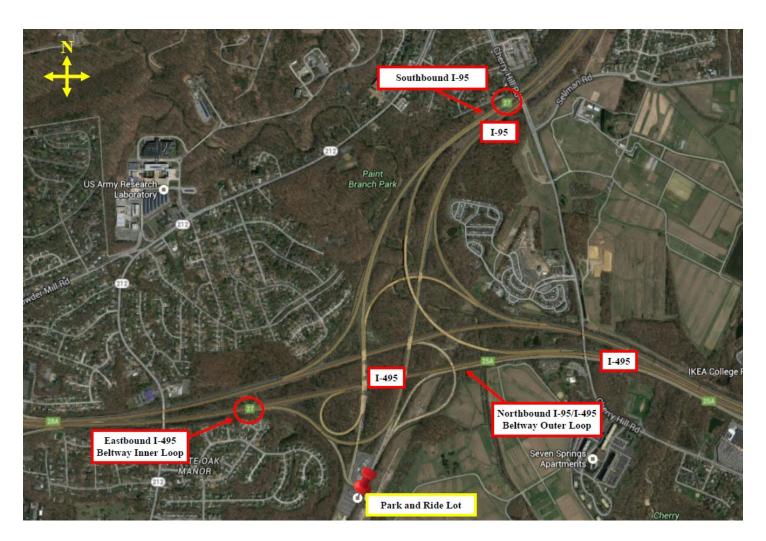

# Beltway/I-95, Exit-27 Carpool Parking Lot

The Carpool Lot can only be accessed from I-95 or the Beltway

### From Northbound I-270

Use the second lane from the right at Exit 27 to take on I-95/I-495 West towards Silver Spring/Bethesda. Take the left exit for the Weigh Station. Keep left again for the Carpool Parking.

## **Parking**

Follow the signs on the right into the carpool parking area adjacent to the truck inspection station. Parking is free in this lot. For more information, please visit MDOT SHA Park & Rides (arcgis.com).

#### From Southbound I-270

From I-495/Beltway, keep right at the fork for the 270 spur to continue onto I-495/Beltway towards Silver Spring. Use the right lane to take Exit 27 for I-95 N toward Baltimore. Use the right lane to exit for Weigh Station/Park & Ride.