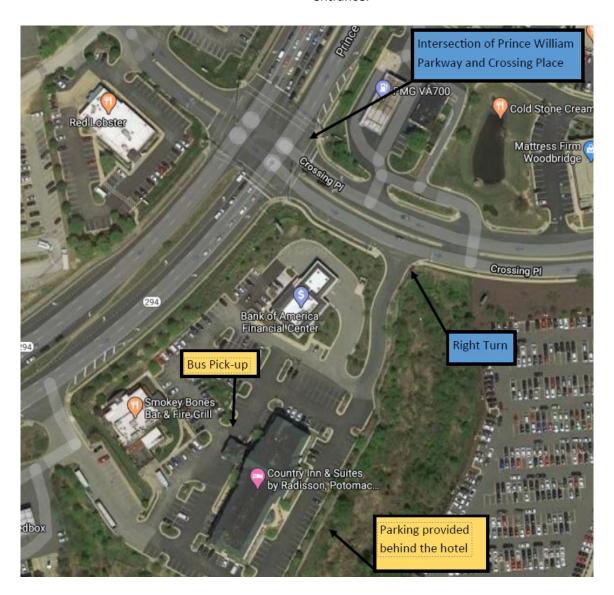

#### From Northbound I-95

Take Exit 158B for VA-294/Prince William Parkway West towards Manassas. Continue onto the Prince William Parkway West. Use the left two lanes to take a left onto Crossing Place and an immediate right at the Bank of America. Proceed to the Country Inn and Suites.

### **Parking**

Parking is free at this lot. Park behind the hotel.

#### From Southbound I-95

Take Exit 158B for VA-294/Prince William Parkway West towards Manassas. Continue onto Price William Parkway West. Use the left two lanes to take a left onto Crossing Place and an immediate right at the Bank of America. Proceed to the Country Inn and Suites.

## **Bus Pick-up**

Wait for the Eyre bus under the portico at the front entrance.