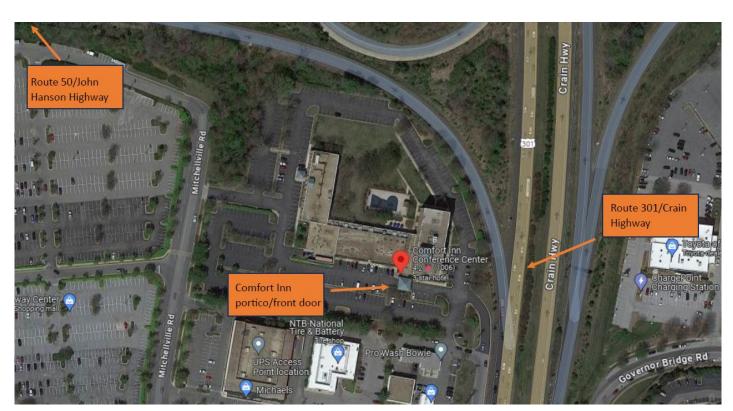

## **Parking**

After you park in the parking lot, enter via the front door under the portico. Give the front desk your car's make and model, license plate number, and your phone number.

## **Bus Pick-up**

Wait for the **Eyre bus** under the portico near the front door.