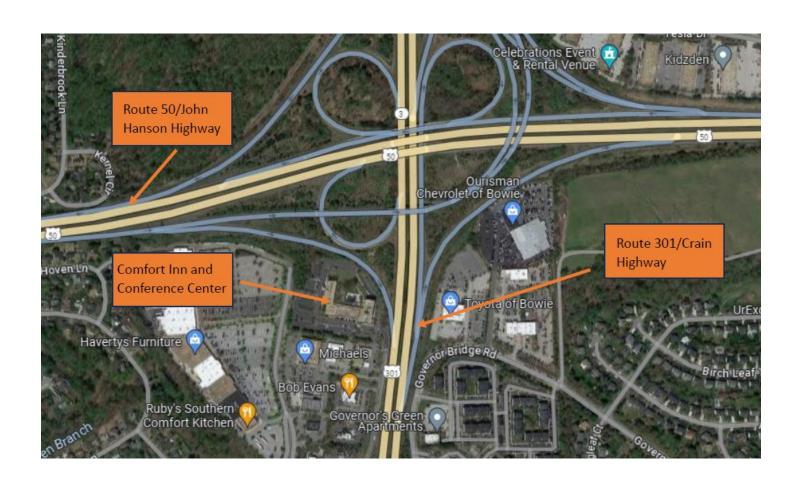

#### Eastbound on Route 50

Use the right two lanes to take Exits 13A-13B-13C to merge onto US-301 South toward Richmond. Turn right onto Harbour Way. Take the first quick right. Follow the road until you turn left into the Comfort Inn parking lot.

# Northbound on Route 301

Use the second from left lane to turn left onto Harbour Way. Take the first quick right and follow the road until you turn left into the Comfort Inn parking lot.

#### Westbound on Route 50

Use the right two lanes to take Exits 13A-13B-13C toward US 301 South. Use any lane to take the US 301 South ramp to Richmond. Continue onto US-301 South. Turn right on Harbour Way. Take the first quick right. Follow the road until you turn left into the Comfort Inn parking lot.

#### Southbound on Route 301

Turn right on Harbour Way. Take the first quick right and follow the road until you turn left into the Comfort Inn parking lot.