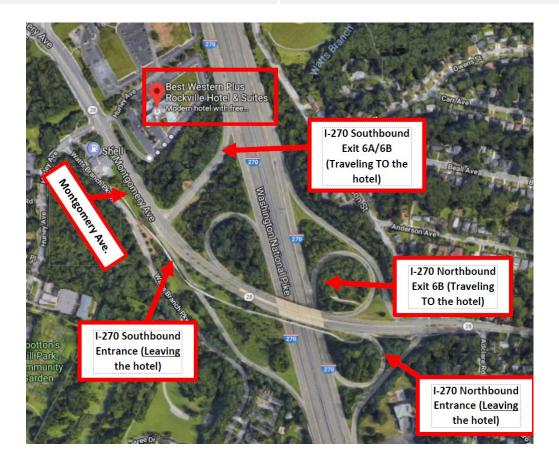

#### From Northbound I-270

Take the right-side Exit 6B from I-270. Continue straight off the exit onto Montgomery Ave. Drive 0.5 miles and the hotel and parking lot will be on your right. Wait by the hotel entrance for the Eyre bus.

### From Southbound I-270

Take the right-side Exit 6B-A from I-270. When you come to Montgomery Avenue (directly off the exit), make a right on Hurley Ave. Drive 0.2 miles and the hotel and parking lot will be on the right. Wait by the hotel entrance for the Eyre bus.

#### Heading to Northbound I-270

Exit the hotel lot and make a left onto Montgomery Avenue. Merge into the right lanes. The I-270 Southbound entrance ramp will be on the right in 0.5 miles, immediately after the bridge over I-270.

#### Heading to Southbound I-270

Exit the hotel lot and make a left onto Montgomery Avenue. Merge into the right lanes. The I-270 Southbound entrance ramp will be on the right in 0.3 miles, before the bridge over I-270.