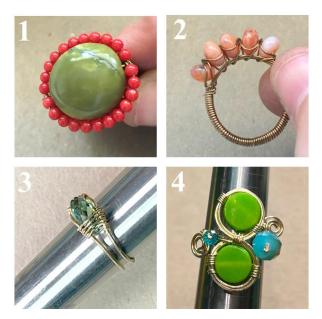

## **WIREWORK INTENSIVE: RINGS**

with Mïa Vollkommer

www.shop2dots.com 2dotsoverthei@gmail.com

**Tools and Supplies Needed for the Class:** 

| ools and Supplies Needed for the Class: |                                                                                                                                                                                                                                            |                                                                                                                                                                                                                                                                                                                                          |  |
|-----------------------------------------|--------------------------------------------------------------------------------------------------------------------------------------------------------------------------------------------------------------------------------------------|------------------------------------------------------------------------------------------------------------------------------------------------------------------------------------------------------------------------------------------------------------------------------------------------------------------------------------------|--|
| Quantity                                | Item/Tool                                                                                                                                                                                                                                  | Link to Supplier                                                                                                                                                                                                                                                                                                                         |  |
| 1                                       | Chain Nose Pliers Note: the linked pliers (chain nose and round) are                                                                                                                                                                       | Rio Grande Fire Mountain Gems                                                                                                                                                                                                                                                                                                            |  |
|                                         | student/economy grade. Feel free to spend as much as your budget will allow.                                                                                                                                                               |                                                                                                                                                                                                                                                                                                                                          |  |
| 1                                       | Round Nose Pliers                                                                                                                                                                                                                          | Rio Grande Fire Mountain Gems                                                                                                                                                                                                                                                                                                            |  |
| 1                                       | Flush/Semi-Flush Cutters                                                                                                                                                                                                                   | Rio Grande Fire Mountain Gems                                                                                                                                                                                                                                                                                                            |  |
| 1                                       | Chasing Hammer                                                                                                                                                                                                                             | Rio Grande - smooth face<br>Fire Mountain Gems - convex face                                                                                                                                                                                                                                                                             |  |
| 1                                       | Plastic Mallet                                                                                                                                                                                                                             | Rio Grande<br>Fire Mountain Gems                                                                                                                                                                                                                                                                                                         |  |
| 1                                       | Steel Block                                                                                                                                                                                                                                | Rio Grande<br>Fire Mountain Gems                                                                                                                                                                                                                                                                                                         |  |
| 1                                       | Ring Mandrel<br>Note: Please get a metal<br>mandrel with size markings.                                                                                                                                                                    | Rio Grande<br>Fire Mountain Gems                                                                                                                                                                                                                                                                                                         |  |
|                                         | Beads Note: I've included all the dimensions of the beads for those who prefer specific measurements. If you have a bead stash, just have that on hand. Please see the images of the projects (on page 2) to help you with your decisions. | <ul> <li>Ring #1</li> <li>one 6-8mm bead. This can be round or flat, crystals, faux pearls metal or glass (must be able to fit on 20g wire)</li> <li>24-30 smaller beads (seed beads or 2mm) to use as accents to the bead above (must fit on 24g wire)</li> <li>Ring #2</li> <li>Five to seven 4-6mm round or rondelle beads</li> </ul> |  |

|                                                                                                                                                                                                                                                                                  | Ring #3                                                                                                                                                                                                                                                                                                                                                                                                                                                            |
|----------------------------------------------------------------------------------------------------------------------------------------------------------------------------------------------------------------------------------------------------------------------------------|--------------------------------------------------------------------------------------------------------------------------------------------------------------------------------------------------------------------------------------------------------------------------------------------------------------------------------------------------------------------------------------------------------------------------------------------------------------------|
| We'll also be making several ring styles without beads.                                                                                                                                                                                                                          | 10mm (long) briolette. (This is very specific! The ring that would include this ring is made in week 3 and can also be made without the briolette.)  Ring #4                                                                                                                                                                                                                                                                                                       |
|                                                                                                                                                                                                                                                                                  | • 29-12mm coin shaped beads (flat)                                                                                                                                                                                                                                                                                                                                                                                                                                 |
|                                                                                                                                                                                                                                                                                  | 2 smaller accent beads                                                                                                                                                                                                                                                                                                                                                                                                                                             |
|                                                                                                                                                                                                                                                                                  | Misc                                                                                                                                                                                                                                                                                                                                                                                                                                                               |
|                                                                                                                                                                                                                                                                                  | <ul> <li>An assortment of small beads (i.e. seed beads,<br/>small gemstones or pearls) that fit on 24g wire</li> </ul>                                                                                                                                                                                                                                                                                                                                             |
| Additional Items from                                                                                                                                                                                                                                                            | Ruler                                                                                                                                                                                                                                                                                                                                                                                                                                                              |
| around the Home                                                                                                                                                                                                                                                                  | Fine tip Sharpie marker                                                                                                                                                                                                                                                                                                                                                                                                                                            |
|                                                                                                                                                                                                                                                                                  | Safety glasses or eye covering                                                                                                                                                                                                                                                                                                                                                                                                                                     |
|                                                                                                                                                                                                                                                                                  | A ring or rings in the size/s you're trying to                                                                                                                                                                                                                                                                                                                                                                                                                     |
|                                                                                                                                                                                                                                                                                  | duplicate                                                                                                                                                                                                                                                                                                                                                                                                                                                          |
| Class Kit Note: Since wire wrapped rings can involve a bit of trial and error, class kits will only contain copper and jeweler's brass wire - inexpensive options that are great for practicing. They look beautiful too.  You may purchase a kit or supply your own wire as you | <ul> <li>Kit #1 Includes:</li> <li>9ft 24g dead soft wire (jeweler's brass and copper)</li> <li>2ft 20g dead soft wire (jeweler's brass and copper)</li> <li>3ft 18g dead soft wire (jeweler's brass and copper)</li> <li>3ft 16g dead soft wire (jeweler's brass and copper)</li> <li>Kit is \$30, plus shipping (USPS Priority)</li> <li>The kits will be available on my website 3 weeks prior to the first day of class.</li> <li>www.shop2dots.com</li> </ul> |
|                                                                                                                                                                                                                                                                                  | Additional Items from around the Home  Class Kit Note: Since wire wrapped rings can involve a bit of trial and error, class kits will only contain copper and jeweler's brass wire - inexpensive options that are great for practicing. They look beautiful too.  You may purchase a kit or                                                                                                                                                                        |