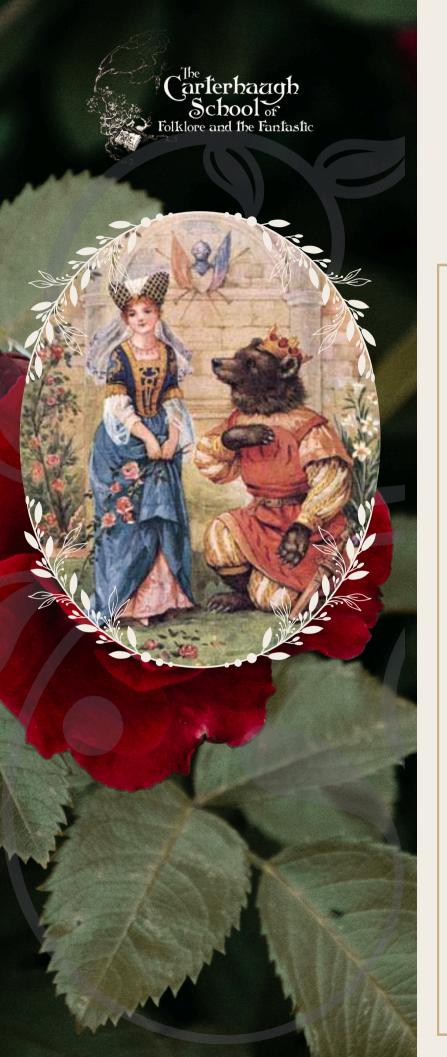

• |                                         |       |                       |
|   |                                         |       |                       |
|   |                                         |       |                       |
|   |                                         |       |                       |
| • |                                         |       |                       |
| : |                                         |       |                       |
|   |                                         |       |                       |
|   |                                         |       |                       |
|   |                                         |       |                       |
| : |                                         |       |                       |



• Prompt #2 - If you were going to retell "Beauty and the Beast," what would you do? Where would you set the story? What would render the one protagonist "beastly" and the other "beautiful"?