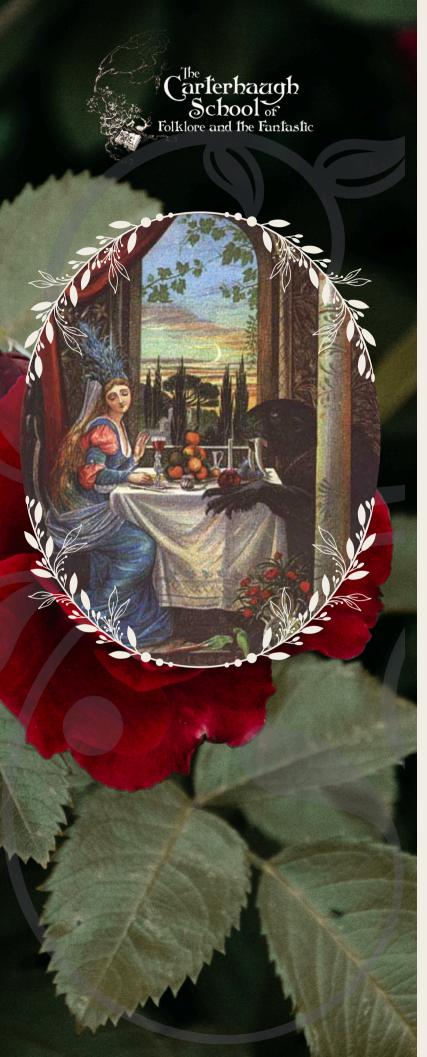

Tales and the Value of Impurity" by U.C. Knoepflmacher
- "Beasts and Bluebeards: Reader Reception, the Fairy Tale, and Jane Eyre," by Sara Cleto and Brittany Warman
- From The Beast to the Blonde: On Fairy Tales and Their Tellers by Marina Warner

## Creative

- Disney's Beauty and the Beast (Cartoon 1991, Live Action 2017)
- Beauty, Rose Daughter, Sunshine, and Chalice by Robin McKinley
- Heart's Blood by Juliet Marillier
- "Beauty and the Board" by Deirdre Sullivan
- o Beast by Donna Jo Napoli
- "The Tale of the Rose" by Emma Donoghue
- "The Tiger's Bride" and "The Courtship of Mr. Lyon" by Angela Carter
- Jane Eyre by Charlotte Bronte
- Beauty and the Beast directed by Jean Cocteau (1946)
- Beauty and the Beast directed by Christophe Gans (2014)
- Wonder Tales edited by Marina Warner



## BEAUTY AND THE BEAST WRITING PROMPTS:

• Prompt #I - What about the story of "Beauty and the Beast" resonates with you? What about it frustrates you?

|   | • • • • • • • • • • • • • • • • • • • • | ••••• | <br>• • • • • • • • • |
|---|-----------------------------------------|-------|-----------------------|
| • |                                         |       |                       |
|   |                                         |       |                       |
|   |                                         |       |                       |
| : |                                         |       |                       |
| • |                                         |       |                       |
| : |                                         |       |                       |
|