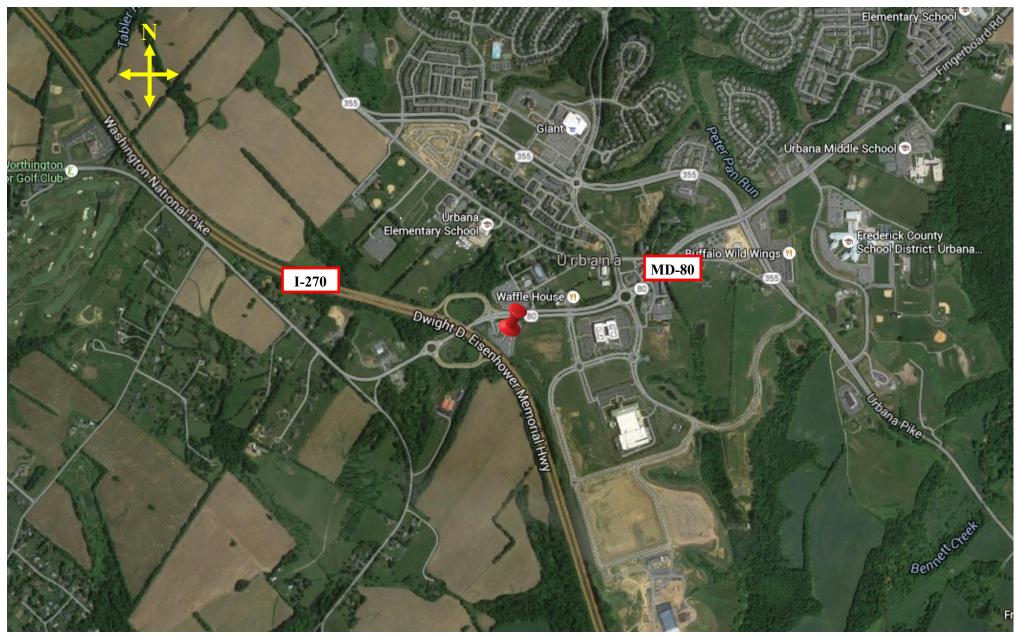

## Urbana Park & Ride Interstate-270 (Exit 26) & Maryland-80

#### **DIRECTIONS:**

The Park & Ride lot is east of I-270 and south of MD-80. **From NORTHBOUND I-270:** Take Exit 26 (MD-80, Urbana). At the end of the ramp, cross MD-80 into the Park & Ride lot on the south side of MD-80. **From SOUTHBOUND I-270:** Take Exit 26 (MD-80, Urbana). At the end of the ramp, turn right on MD-80. Turn right into the Park & Ride lot on the south side of MD-80.

#### PARKING:

Parking is free at this lot.. For more information call Frederick County and transfer to the Department of Transportation at 301-600-9000

### **BUS PICK-UP:**

Wait for the bus at the BUS SHELTER.



# Urbana Park & Ride—Wide View



Updated December 2015