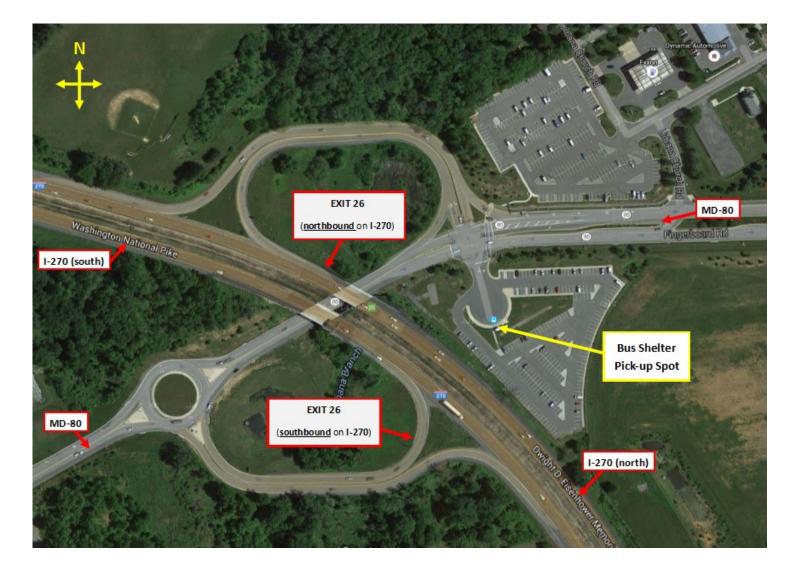

## Urbana Park & Ride Interstate-270 (Exit 26) & Maryland-80

#### **DIRECTIONS:**

The Park & Ride lot is east of I-270 and south of MD-80. **From NORTHBOUND I-270:** Take Exit 26 (MD-80, Urbana). At the end of the ramp, cross MD-80 into the Park & Ride lot on the south side of MD-80. **From SOUTHBOUND I-270:** Take Exit 26 (MD-80, Urbana). At the end of the ramp, turn right on MD-80. Turn right into the Park & Ride lot on the south side of MD-80.

### **BUS PICK-UP:**

Wait for the bus at the BUS SHELTER.