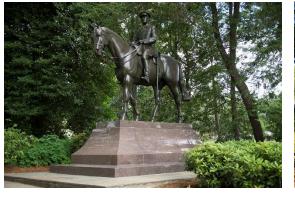

## **Meet Your Study Leader:**

You will meet your study leader, Jim Carr, just past the corner of Weeks Drive and Roosevelt Drive at the Sir John Dill Statue. He will be wearing a Yellow Baseball Hat (see yellow star on the map)

## Sir John Dill Statue