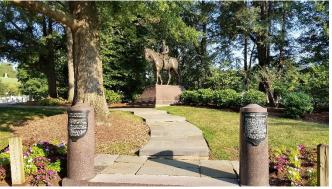

## **Meet Your Study Leader:**

You will meet your study leader, Jim Carr, just past the corner of Weeks Drive and Roosevelt Drive at the Sir John Dill Statue. He will be wearing a Yellow Baseball Hat (see yellow star on the map)

## Sir John Dill Statue