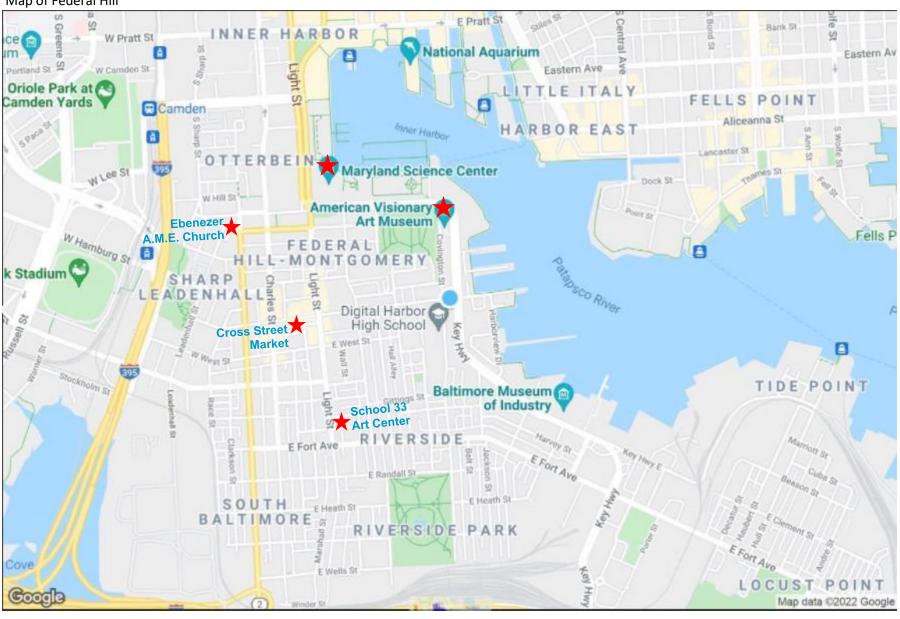

## Map of Federal Hill

## List of websites for further exploration:

American Visionary Art Museum <a href="https://www.avam.org/">https://www.avam.org/</a>

Cross St Market <a href="https://www.crossstmarket.com/">https://www.crossstmarket.com/</a>

Ebenezer African Methodist Episcopal Church <a href="https://www.ebenezer-amec-baltimore.org/about-us/">https://www.ebenezer-amec-baltimore.org/about-us/</a>

Federal Hill <a href="https://en.m.wikipedia.org/wiki/Federal\_Hill">https://en.m.wikipedia.org/wiki/Federal\_Hill</a>, Baltimore

Maryland Science Center <a href="https://www.mdsci.org/">https://www.mdsci.org/</a>

School 33 Art Center <a href="http://www.school33.org/">http://www.school33.org/</a>